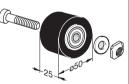

## Roller with flange

Use: roller for trollevs or sliding doors. The flange allows us to use the profile grooves as track. Material polyamide roller, aalvanised steel nuts and bolts.

State of supply complete with 2 rigid radial ball bearings with 2 waterproof screens series 608, 1 M8x43 screw. 1 washer, 1 square nut.

| Order<br>code | Pack   | Colour        | Finishing<br>screws | Weight g | € piece |
|---------------|--------|---------------|---------------------|----------|---------|
| 60946         | 12 pcs | black RAL9005 | galvanised          | 91       |         |