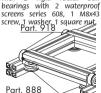

## Roller without flange

Use: to construct low-friction slidina surfaces.

Material polyamide roller. aalvanised steel nuts and bolts.

State of supply complete with 2 rigid radial ball screw, 1 washer, 1 square nut Part. 918

| Order | Pack   |               |            | Weight | Stoc     | .€    |
|-------|--------|---------------|------------|--------|----------|-------|
| code  |        |               |            | g      | *        | piece |
| 65516 | 12 pcs | black RAL9005 | galvanised | 80     | <b>√</b> |       |