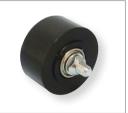

## Roller without flange

Use: to construct low-friction slidina surfaces.

Material polyamide roller. aalvanised steel nuts and bolts.

State of supply complete with 2 rigid radial ball screw, 1 washer, 1 square nut Part. 918

| Order | Pack   |               |            | Weight | Stoc     | .€    |
|-------|--------|---------------|------------|--------|----------|-------|
| code  |        |               |            | g      | *        | piece |
| 65516 | 12 pcs | black RAL9005 | galvanised | 80     | <b>√</b> |       |