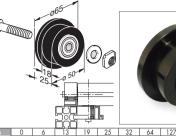

## Roller with flange

Use: roller for trollevs or sliding doors. The flange allows us to use the profile grooves as track. Material polyamide roller, aalvanised steel nuts and bolts.

State of supply complete with 2 rigid radial ball bearings with 2 waterproof screens series 608, 1 M8x43 screw. 1 washer, 1 square nut.

|   | Correl |       | 0   | 6     | 13   | 19   | 25   | 32   | 64   | 127 | 191 | 255 | 318 |
|---|--------|-------|-----|-------|------|------|------|------|------|-----|-----|-----|-----|
| d |        | m/min | 0   | 1     | 2    | 3    | 4    | 5    | 10   | 20  | 30  | 40  | 50  |
|   | Load   | N     | 260 | 176.5 | 88.2 | 63.5 | 49.4 | 35.3 | 17.6 | 8.8 | 6.3 | 4.9 | 3.5 |
| 3 |        |       |     |       |      |      |      |      |      |     |     |     |     |

| Order<br>code | Pack   | Colour        | Finishing<br>screws | Weight g | € piece |
|---------------|--------|---------------|---------------------|----------|---------|
| 60946         | 12 pcs | black RAL9005 | galvanised          | 91       |         |