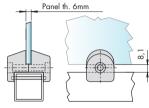

## 1815 Wire mesh clamp/panel

**Use:** to lock TEC wire mesh (3mm ø wire) buffers or 6 mm thick panels. Highly recommended because it is so easy to fit not requiring precise drilling on the framework.

With special burglarproof treatment.