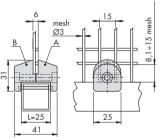

## 1815 Wire mesh clamp/panel

**Use:** to lock TEC wire mesh (3mm ø wire) buffers or 6 mm thick panels. Highly recommended because it is so easy to fit not requiring precise drilling on the framework.

With special burglarproof treatment.

| Code<br>order | Pack    | Thickness<br>mm | L<br>mm | M  | Colour         | Weight S € |
|---------------|---------|-----------------|---------|----|----------------|------------|
| 627143        | 100 pcs | 6               | 25      | 41 | RAL 9005 black | 30 🗸       |
| 6271431       | 500 pcs | 6               | 25      | 41 | RAL 9005 black | 30         |