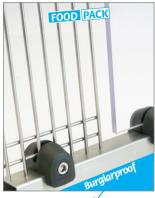

## 1815 Wire mesh clamp/panel

**Use:** to lock TEC wire mesh (3mm ø wire) buffers or 6 mm thick panels. Highly recommended because it is so easy to fit not requiring precise drilling on the framework.

With special burglarproof treatment.

Material reinforced polyamide half-clamps, AISI 304 stainless steel nuts and bolts.

State of supply complete with 2 half-clamps, 1 3x32 cylindrical pin, 1 M6x30 socket head screw and 1 M6 nut.

FOOD PACK

Material reinforced polyamide half-clamps, AISI 304 stainless steel nuts and bolts.

**State of supply** complete with 2 half-clamps, 1 3x32 cylindrical pin, 1 M6x30 socket head screw and 1 M6 nut.

Burglarproof